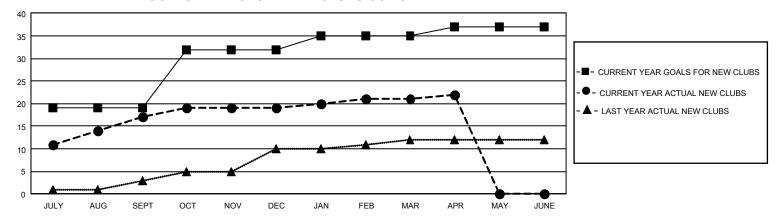

RT DOES NOT INCLUDE CLUBS IN UNDISTRICTED AREAS.

| Clubs RESULTS FOR 2021-2022 |    |    |   | Members RESULTS FOR 2021-2022 |      |       |       |
|-----------------------------|----|----|---|-------------------------------|------|-------|-------|
|                             |    |    |   |                               |      |       |       |
| JULY/AUG/SEPT               | 57 | 17 | 8 | JULY/AUG/SEPT                 | 2540 | 4,124 | 1,480 |
| OCT/NOV/DEC                 | 39 | 2  | 5 | OCT/NOV/DEC                   | 1100 | 1,199 | 1,128 |
| JAN/FEB/MAR                 | 9  | 2  | 4 | JAN/FEB/MAR                   | 864  | 1,727 | 268   |
| APR/MAY/JUNE                | 6  | 1  | 0 | APR/MAY/JUNE                  | 573  | 101   | 20    |

## GOALS AND ACTUAL NEW CLUBS CUMULATIVE



## GOALS AND ACTUAL MEMBERS CUMULATIVE



| DROPPED CLUBS: 17 |       | 923 CLUBS OF 1,120 ADDED 1<br>OR MORE NEW MEMBERS | GENDER DISTRIBUTION       |                 |  |
|-------------------|-------|---------------------------------------------------|---------------------------|-----------------|--|
|                   |       |                                                   | MALE                      | 28,332 (65.96%) |  |
|                   |       |                                                   | FEMALE                    | 14,602 (34.00%) |  |
| DROPPED MEMBERS   |       |                                                   | NON BINARY                | 0 (0.00%)       |  |
| DECEASED          | 83    |                                                   | PREFER NOT TO ANSWE