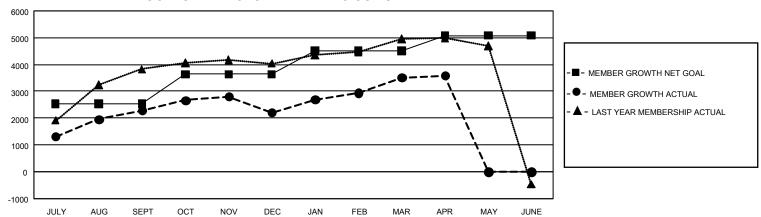

## GOALS AND ACTUAL MEMBERS CUMULATIVE

| DROPPED CLUBS: 17 |       | 923 CLUBS OF 1,120 ADDED 1<br>OR MORE NEW MEMBERS | GENDER DISTRIBUTION       |                 |  |
|-------------------|-------|---------------------------------------------------|---------------------------|-----------------|--|
|                   |       |                                                   | MALE                      | 28,332 (65.96%) |  |
|                   |       |                                                   | FEMALE                    | 14,602 (34.00%) |  |
| DROPPED MEMBERS   |       |                                                   | NON BINARY                | 0 (0.00%)       |  |
| DECEASED          | 83    |                                                   | PREFER NOT TO ANSWER      | 17 (0.04%)      |  |
| CLUB CANCELLED    | 47    |                                                   | TOTAL FAMILY UNIT MEMBERS | 8,187           |  |
| OTHER             | 2,766 | CLICK HERE FOR                                    |                           | ,               |  |
| TOTAL             | 2,896 | CUMULATIVE MEMBERSHIP DATA                        | FAMILY MEMBERS PAYING HA  | LF DUES 4,965   |  |